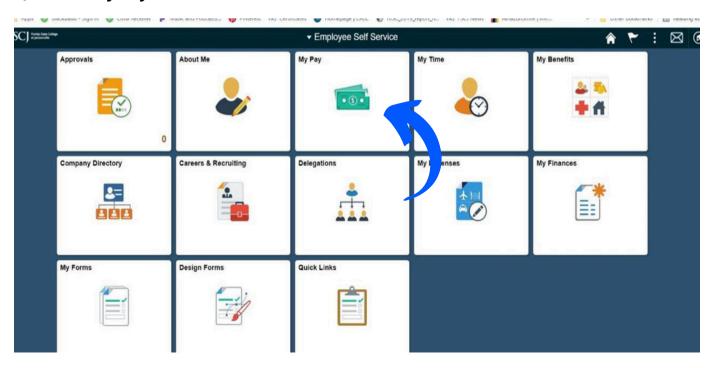

# Employee Giving Payroll Deduction

Thank you for your commitment to support FSCJ

Please follow these directions to authorize your gift through payroll deduction:

## 1) Login at https://fscj.onelogin.com

# 2) Go to "Employee Self Service."



# 3) Select "My Pay".



## 4) Click "Voluntary Deductions"



## 5) Click "Add Deduction"



# 6) Under "Type of Deduction," click the magnifying glass and select "Foundation."



## 7) Enter your commitment. Example:

| *Type of Deduction                                    | Foundation |     | Q                     |
|-------------------------------------------------------|------------|-----|-----------------------|
| *Select whether Deduction is a Flat Amount or Percent | Amount     |     | •                     |
| *Enter Amount or Percent to be deducted               | 5.00       |     |                       |
| Take deduction until I reach this Goal Amount         |            |     |                       |
| *Enter Deduction Start Date                           | 2/1/2022   | ::: | (example: 12/31/2000)