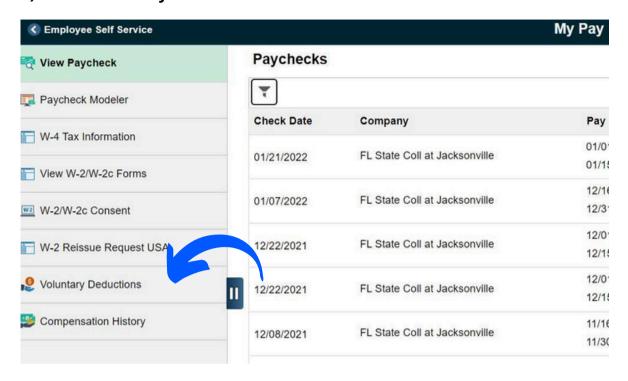

# Employee Giving Payroll Deduction

Thank you for your commitment to support FSCJ

Please follow these directions to authorize your gift through payroll deduction:

## 1) Login at https://fscj.onelogin.com

# 2) Go to "Employee Self Service."



# 3) Select "My Pay".



## 4) Click "Voluntary Deductions"



## 5) Click "Add Deduction"



# 6) Under "Type of Deduction," click the magnifying glass and select "Foundation."



## 7) Enter your commitment. Example:

| *Type of Deduction                                    | Foundation |     | Q                     |
|-------------------------------------------------------|------------|-----|-----------------------|
| *Select whether Deduction is a Flat Amount or Percent | Amount     |     | •                     |
| *Enter Amount or Percent to be deducted               | 5.00       |     |                       |
| Take deduction until I reach this Goal Amount         |            |     |                       |
| *Enter Deduction Start Date                           | 2/1/2022   | ::: | (example: 12/31/2000) |
| Enter Deduction Stop Date