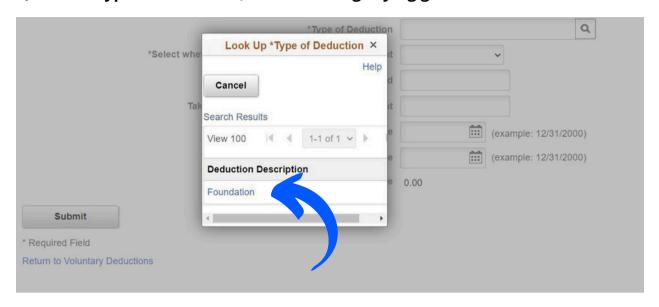

# 6) Under "Type of Deduction," click the magnifying glass and select "Foundation."