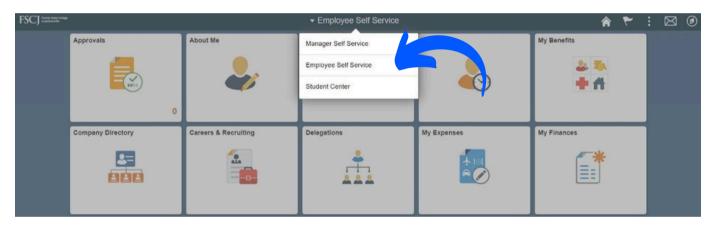

# Employee Giving Payroll Deduction

Thank you for your commitment to support FSCJ

Please follow these directions to authorize your gift through payroll deduction:

## 1) Login at https://fscj.onelogin.com

# 2) Go to "Employee Self Service."



# 3) Select "My Pay".



## 4) Click "Voluntary Deductions"



## 5) Click "Add Deduction"



# 6) Under "Type of Deduction," click the magnifying glass and select "Foundation."



## 7) Enter your commitment. Example:

| *Type of Deduction                                    | Foundation |     | Q                     |
|-------------------------------------------------------|------------|-----|-----------------------|
| *Select whether Deduction is a Flat Amount or Percent | Amount     |     | •                     |
| *Enter Amount or Percent to be deducted               | 5.00       |     |                       |
| Take deduction until I reach this Goal Amount         |            |     |                       |
| *Enter Deduction Start Date                           | 2/1/2022   | ::