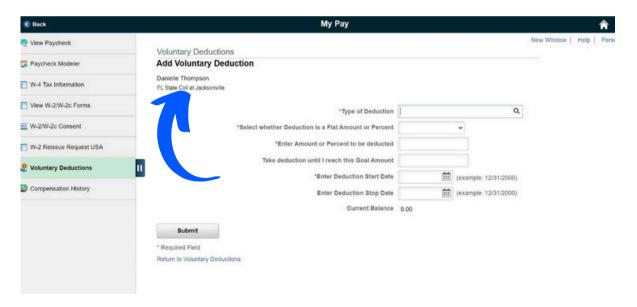

## 5) Click "Add Deduction"

# 6) Under "Type of Deduction," click the magnifying glass and select "Foundation."

## 7) Enter your commitment. Example:

| *Type of Deduction                                    | Foundation |     | Q                     |
|-------------------------------------------------------|------------|-----|-----------------------|
| *Select whether Deduction is a Flat Amount or Percent | Amount     |     | •                     |
| *Enter Amount or Percent to be deducted               | 5.00       |     |                       |
| Take deduction until I reach this Goal Amount         |            |     |                       |
| *Enter Deduction Start Date                           | 2/1/2022   | ::: | (example: 12/31/2000) |
| Enter Deduction Stop Date                             |            | ::: | (example: 12/31/2000) |
| Current Balance                                       | 0.00       |     |                       |

#### Please note:

The minimum contribution allowed through payroll deduction is \$1.00 per pay period.

A begin date for your contribution is required. If you would like your contribution to be ongoing,

leave the stop date blank.